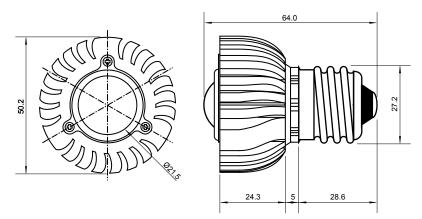

## Specifications

| Base type             | E27                |
|-----------------------|--------------------|
| Forward Current       | 300mA              |
| Input voltage         | AC 85-220V,50/60Hz |
| Light source          | 1x1W power LED     |
| Color                 | Blue               |
| Luminous Intensity    | 8-12Lm             |
| Operating temperature | -40-+70deg         |
| Size                  | 50x60mm            |
| Viewing angle         | 45deg              |
| Weight                | 60g                |