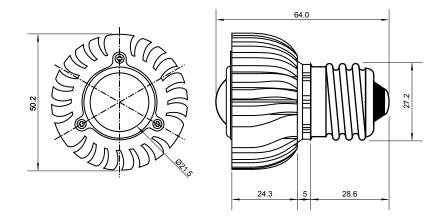

## **Specifications**

| Base type             | E27                |
|-----------------------|--------------------|
| Forward Current       | 300mA              |
| Input voltage         | AC 85-220V,50/60Hz |
| Light source          | 1x1W power LED     |
| Color                 | Pure Green         |
| Luminous Intensity    | 50-60Lm            |
| Operating temperature | -40-+70deg         |
| Size                  | 50x60mm            |
| Viewing angle         | 45deg              |
| Weight                | 60g                |