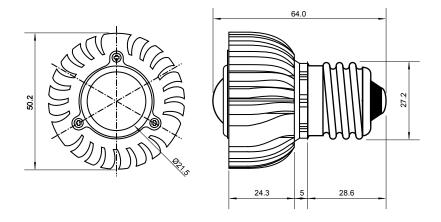

## **Specifications**

| Base type             | E27                |
|-----------------------|--------------------|
| Forward Current       | 700mA              |
| Input voltage         | AC 85-220V,50/60Hz |
| Light source          | 1x3W power LED     |
| Color                 | Pure Green         |
| Luminous Intensity    | 100-110Lm          |
| Operating temperature | -40-+70deg         |
| Size                  | 50x60mm            |
| Viewing angle         | 45deg              |
| Weight                | 60g                |