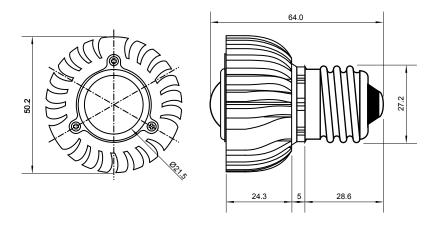

## **Specifications**

| Base type             | E27                |
|-----------------------|--------------------|
| Forward Current       | 350mA              |
| Input voltage         | AC 85-220V,50/60Hz |
| Light source          | 1x1W power LED     |
| Color                 | RED                |
| Luminous Intensity    | 35-45Lm            |
| Operating temperature | -40-+70deg         |
| Size                  | 50x60mm            |
| Viewing angle         | 45deg              |
| Weight                | 60g                |