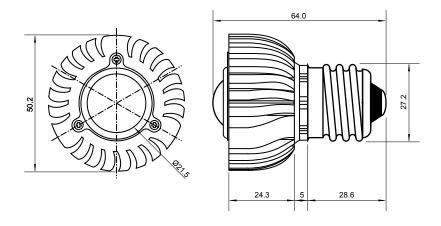

## **Specifications**

| Base type             | E27                |
|-----------------------|--------------------|
| Forward Current       | 700mA              |
| Input voltage         | AC 85-220V,50/60Hz |
| Light source          | 1x3W power LED     |
| Color                 | RED                |
| Luminous Intensity    | 80-90Lm            |
| Operating temperature | -40-+70deg         |
| Size                  | 50x60mm            |
| Viewing angle         | 45deg              |
| Weight                | 60g                |