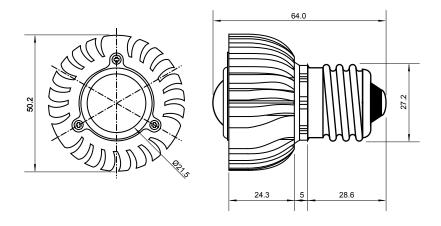

## **Specifications**

| Base type             | E27                 |
|-----------------------|---------------------|
| Forward Current       | 300mA               |
| Input voltage         | AC 85-220V,50/60Hz  |
| Light source          | 1x1W power LED      |
| Color                 | White(8000k-12000k) |
| Luminous Intensity    | 70-80Lm             |
| Operating temperature | -40-+70deg          |
| Size                  | 50x60mm             |
| Viewing angle         | 45deg               |
| Weight                | 60g                 |