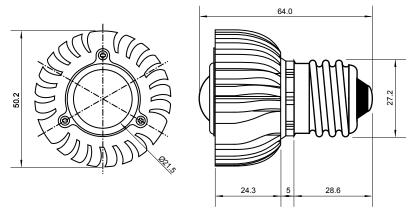

## **Specifications**

| Base type             | E27                 |
|-----------------------|---------------------|
| Forward Current       | 700mA               |
| Input voltage         | AC 85-220V,50/60Hz  |
| Light source          | 1x3W power LED      |
| Color                 | White(8000k-12000k) |
| Luminous Intensity    | 110-120Lm           |
| Operating temperature | -40-+70deg          |
| Size                  | 50x60mm             |
| Viewing angle         | 45deg               |
| Weight                | 60g                 |