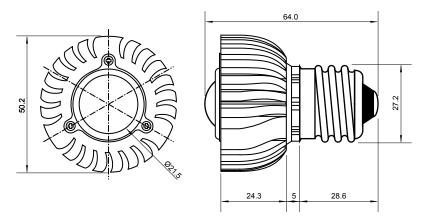

## E27-1AWW1W

## Specifications

| Base type             | E27                     |
|-----------------------|-------------------------|
| Forward Current       | 300mA                   |
| Input voltage         | AC 85-220V,50/60Hz      |
| Light source          | 1x1W power LED          |
| Color                 | Warm White(3000k-5000k) |
| Luminous Intensity    | 40-50Lm                 |
| Operating temperature | -40-+70deg              |
| Size                  | 50x60mm                 |
| Viewing angle         | 45deg                   |
| Weight                | 60g                     |