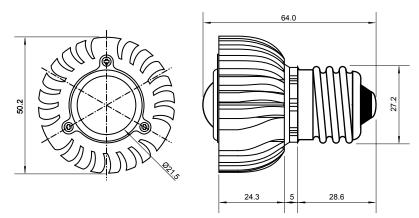

## Specifications

| Base type             | E27                     |
|-----------------------|-------------------------|
| Forward Current       | 700mA                   |
| Input voltage         | AC 85-220V,50/60Hz      |
| Light source          | 1x3W power LED          |
| Color                 | Warm White(3000k-5000k) |
| Luminous Intensity    | 90-100Lm                |
| Operating temperature | -40-+70deg              |
| Size                  | 50x60mm                 |
| Viewing angle         | 45deg                   |
| Weight                | 60g                     |