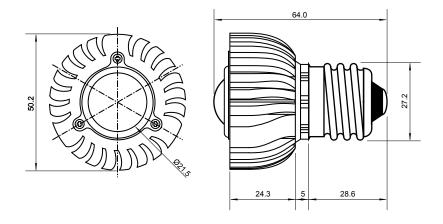

## **Specifications**

| Base type             | E27                |
|-----------------------|--------------------|
| Forward Current       | 350mA              |
| Input voltage         | AC 85-220V,50/60Hz |
| Light source          | 1x1W power LED     |
| Color                 | Yellow             |
| Luminous Intensity    | 30-40Lm            |
| Operating temperature | -40-+70deg         |
| Size                  | 50x60mm            |
| Viewing angle         | 45deg              |
| Weight                | 60g                |