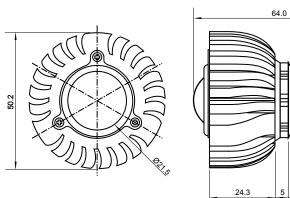

## Specifications

| Base type             | E27                |
|-----------------------|--------------------|
| Forward Current       | 700mA              |
| Input voltage         | AC 85-220V,50/60Hz |
| Light source          | 1x3W power LED     |
| Color                 | Yellow             |
| Luminous Intensity    | 65-75Lm            |
| Operating temperature | -40-+70deg         |
| Size                  | 50x60mm            |
| Viewing angle         | 45deg              |
| Weight                | 60g                |