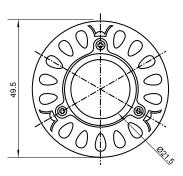

## Specifications

| Base type             | E27                |
|-----------------------|--------------------|
| Forward Current       | 300mA              |
| Input voltage         | AC 85-220V,50/60Hz |
| Light source          | 1x1W power LED     |
| Color                 | Blue               |
| Luminous Intensity    | 8-12Lm             |
| Operating temperature | -40-+70deg         |
| Size                  | 50x60mm            |
| Viewing angle         | 45deg              |
| Weight                | 60g                |