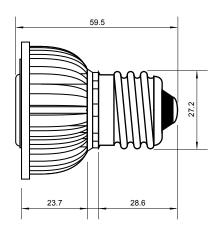

## Specifications

| Base type             | E27                |
|-----------------------|--------------------|
| Forward Current       | 300mA              |
| Input voltage         | AC 85-220V,50/60Hz |
| Light source          | 1x1W power LED     |
| Color                 | Blue               |
| Luminous Intensity    | 8-12Lm             |
| Operating temperature | -40-+70deg         |
| Size                  | 50x60mm            |
| Viewing angle         | 45deg              |
| Weight                | 60g                |