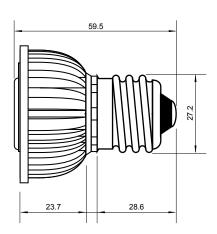

## **Specifications**

| Base type             | E27                |
|-----------------------|--------------------|
| Forward Current       | 300mA              |
| Input voltage         | AC 85-220V,50/60Hz |
| Light source          | 1x1W power LED     |
| Color                 | Pure Green         |
| Luminous Intensity    | 50-60Lm            |
| Operating temperature | -40-+70deg         |
| Size                  | 50x60mm            |
| Viewing angle         | 45deg              |
| Weight                | 60g                |