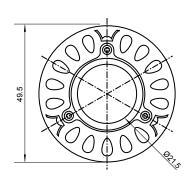

## **Specifications**

| Base type             | E27                |
|-----------------------|--------------------|
| Forward Current       | 300mA              |
| Input voltage         | AC 85-220V,50/60Hz |
| Light source          | 1x1W power LED     |
| Color                 | Pure Green         |
| Luminous Intensity    | 50-60Lm            |
| Operating temperature | -40-+70deg         |
| Size                  | 50x60mm            |
| Viewing angle         | 45deg              |
| Weight                | 60g                |