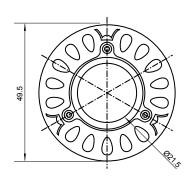

## **Specifications**

| Base type             | E27                |
|-----------------------|--------------------|
| Forward Current       | 700mA              |
| Input voltage         | AC 85-220V,50/60Hz |
| Light source          | 1x3W power LED     |
| Color                 | RED                |
| Luminous Intensity    | 80-90Lm            |
| Operating temperature | -40-+70deg         |
| Size                  | 50x60mm            |
| Viewing angle         | 45deg              |
| Weight                | 60g                |