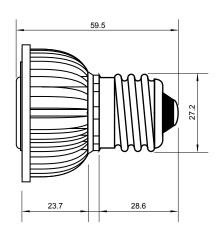

## **Specifications**

| Base type             | E27                |
|-----------------------|--------------------|
| Forward Current       | 700mA              |
| Input voltage         | AC 85-220V,50/60Hz |
| Light source          | 1x3W power LED     |
| Color                 | RED                |
| Luminous Intensity    | 80-90Lm            |
| Operating temperature | -40-+70deg         |
| Size                  | 50x60mm            |
| Viewing angle         | 45deg              |
| Weight                | 60g                |