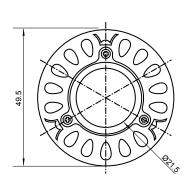

## **Specifications**

| Base type             | E27                 |
|-----------------------|---------------------|
| Forward Current       | 300mA               |
| Input voltage         | AC 85-220V,50/60Hz  |
| Light source          | 1x1W power LED      |
| Color                 | White(8000k-12000k) |
| Luminous Intensity    | 70-80Lm             |
| Operating temperature | -40-+70deg          |
| Size                  | 50x60mm             |
| Viewing angle         | 45deg               |
| Weight                | 60g                 |