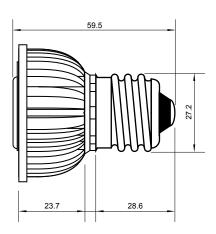

## **Specifications**

| Base type             | E27                 |
|-----------------------|---------------------|
| Forward Current       | 300mA               |
| Input voltage         | AC 85-220V,50/60Hz  |
| Light source          | 1x1W power LED      |
| Color                 | White(8000k-12000k) |
| Luminous Intensity    | 70-80Lm             |
| Operating temperature | -40-+70deg          |
| Size                  | 50x60mm             |
| Viewing angle         | 45deg               |
| Weight                | 60g                 |