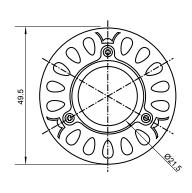

## **Specifications**

| Base type             | E27                |
|-----------------------|--------------------|
| Forward Current       | 350mA              |
| Input voltage         | AC 85-220V,50/60Hz |
| Light source          | 1x1W power LED     |
| Color                 | Yellow             |
| Luminous Intensity    | 30-40Lm            |
| Operating temperature | -40-+70deg         |
| Size                  | 50x60mm            |
| Viewing angle         | 45deg              |
| Weight                | 60g                |