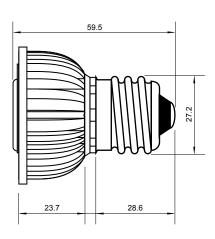

## **Specifications**

| Base type             | E27                |
|-----------------------|--------------------|
| Forward Current       | 350mA              |
| Input voltage         | AC 85-220V,50/60Hz |
| Light source          | 1x1W power LED     |
| Color                 | Yellow             |
| Luminous Intensity    | 30-40Lm            |
| Operating temperature | -40-+70deg         |
| Size                  | 50x60mm            |
| Viewing angle         | 45deg              |
| Weight                | 60g                |