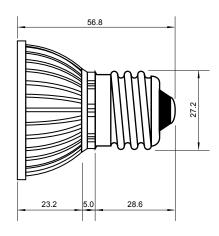

## **Specifications**

| Base type             | E27                |
|-----------------------|--------------------|
| Forward Current       | 300mA              |
| Input voltage         | AC 85-220V,50/60Hz |
| Light source          | 1x1W power LED     |
| Color                 | Blue               |
| Luminous Intensity    | 8-12Lm             |
| Operating temperature | -40-+70deg         |
| Size                  | 50x60mm            |
| Viewing angle         | 45deg              |
| Weight                | 60g                |