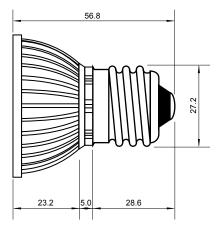

## Specifications

| Base type             | E27                |
|-----------------------|--------------------|
| Forward Current       | 300mA              |
| Input voltage         | AC 85-220V,50/60Hz |
| Light source          | 1x1W power LED     |
| Color                 | Pure Green         |
| Luminous Intensity    | 50-60Lm            |
| Operating temperature | -40-+70deg         |
| Size                  | 50x60mm            |
| Viewing angle         | 45deg              |
| Weight                | 60g                |