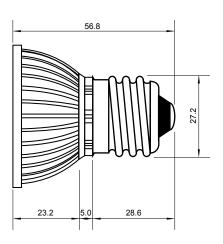

## **Specifications**

| Base type             | E27                |
|-----------------------|--------------------|
| Forward Current       | 700mA              |
| Input voltage         | AC 85-220V,50/60Hz |
| Light source          | 1x3W power LED     |
| Color                 | Pure Green         |
| Luminous Intensity    | 100-110Lm          |
| Operating temperature | -40-+70deg         |
| Size                  | 50x60mm            |
| Viewing angle         | 45deg              |
| Weight                | 60g                |