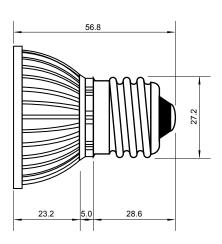

## **Specifications**

| Base type             | E27                |
|-----------------------|--------------------|
| Forward Current       | 700mA              |
| Input voltage         | AC 85-220V,50/60Hz |
| Light source          | 1x3W power LED     |
| Color                 | RED                |
| Luminous Intensity    | 80-90Lm            |
| Operating temperature | -40-+70deg         |
| Size                  | 50x60mm            |
| Viewing angle         | 45deg              |
| Weight                | 60g                |