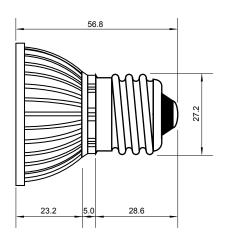

## **Specifications**

| Base type             | E27                 |
|-----------------------|---------------------|
| Forward Current       | 300mA               |
| Input voltage         | AC 85-220V,50/60Hz  |
| Light source          | 1x1W power LED      |
| Color                 | White(8000k-12000k) |
| Luminous Intensity    | 70-80Lm             |
| Operating temperature | -40-+70deg          |
| Size                  | 50x60mm             |
| Viewing angle         | 45deg               |
| Weight                | 60g                 |