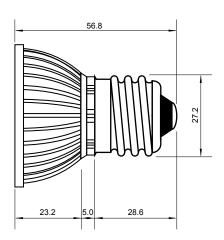

## **Specifications**

| Base type             | E27                 |
|-----------------------|---------------------|
| Forward Current       | 700mA               |
| Input voltage         | AC 85-220V,50/60Hz  |
| Light source          | 1x3W power LED      |
| Color                 | White(8000k-12000k) |
| Luminous Intensity    | 110-120Lm           |
| Operating temperature | -40-+70deg          |
| Size                  | 50x60mm             |
| Viewing angle         | 45deg               |
| Weight                | 60g                 |