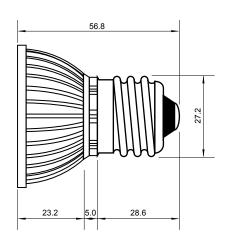

## **Specifications**

| Base type             | E27                     |
|-----------------------|-------------------------|
| Forward Current       | 300mA                   |
| Input voltage         | AC 85-220V,50/60Hz      |
| Light source          | 1x1W power LED          |
| Color                 | Warm White(3000k-5000k) |
| Luminous Intensity    | 40-50Lm                 |
| Operating temperature | -40-+70deg              |
| Size                  | 50x60mm                 |
| Viewing angle         | 45deg                   |
| Weight                | 60g                     |