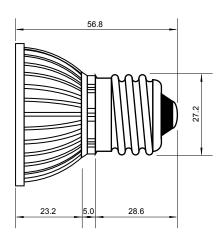

## **Specifications**

| Base type             | E27                     |
|-----------------------|-------------------------|
| Forward Current       | 700mA                   |
| Input voltage         | AC 85-220V,50/60Hz      |
| Light source          | 1x3W power LED          |
| Color                 | Warm White(3000k-5000k) |
| Luminous Intensity    | 90-100Lm                |
| Operating temperature | -40-+70deg              |
| Size                  | 50x60mm                 |
| Viewing angle         | 45deg                   |
| Weight                | 60g                     |