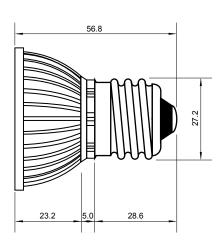

## **Specifications**

| Base type             | E27                |
|-----------------------|--------------------|
| Forward Current       | 350mA              |
| Input voltage         | AC 85-220V,50/60Hz |
| Light source          | 1x1W power LED     |
| Color                 | Yellow             |
| Luminous Intensity    | 30-40Lm            |
| Operating temperature | -40-+70deg         |
| Size                  | 50x60mm            |
| Viewing angle         | 45deg              |
| Weight                | 60g                |