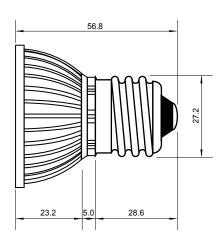

## **Specifications**

| Base type             | E27                |
|-----------------------|--------------------|
| Forward Current       | 700mA              |
| Input voltage         | AC 85-220V,50/60Hz |
| Light source          | 1x3W power LED     |
| Color                 | Yellow             |
| Luminous Intensity    | 65-75Lm            |
| Operating temperature | -40-+70deg         |
| Size                  | 50x60mm            |
| Viewing angle         | 45deg              |
| Weight                | 60g                |