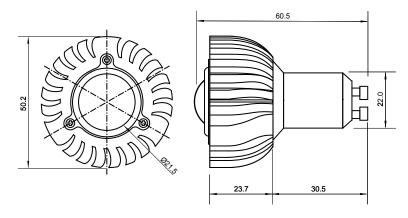

## **Specifications**

| Base type             | GU10               |
|-----------------------|--------------------|
| Forward Current       | 300mA              |
| Input voltage         | AC 85-220V,50/60Hz |
| Light source          | 1x1W power LED     |
| Color                 | Blue               |
| Luminous Intensity    | 8-12Lm             |
| Operating temperature | -40-+70deg         |
| Size                  | 50x60mm            |
| Viewing angle         | 45deg              |
| Weight                | 65g                |