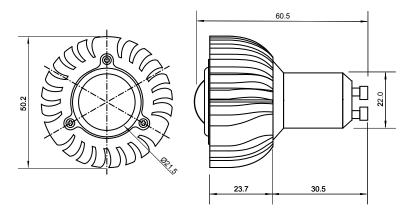

## GU10-1ABE3W

## **Specifications**

| Base type             | GU10               |
|-----------------------|--------------------|
| Forward Current       | 700mA              |
| Input voltage         | AC 85-220V,50/60Hz |
| Light source          | 1x3W power LED     |
| Color                 | Blue               |
| Luminous Intensity    | 18-22Lm            |
| Operating temperature | -40-+70deg         |
| Size                  | 50x60mm            |
| Viewing angle         | 45deg              |
| Weight                | 65g                |