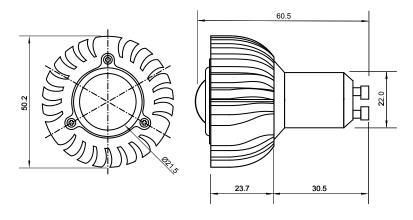

## **Specifications**

| Base type             | GU10               |
|-----------------------|--------------------|
| Forward Current       | 300mA              |
| Input voltage         | AC 85-220V,50/60Hz |
| Light source          | 1x1W power LED     |
| Color                 | Pure Green         |
| Luminous Intensity    | 50-60Lm            |
| Operating temperature | -40-+70deg         |
| Size                  | 50x60mm            |
| Viewing angle         | 45deg              |
| Weight                | 65g                |