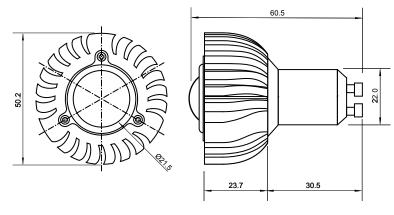

## **Specifications**

| Base type             | GU10               |
|-----------------------|--------------------|
| Forward Current       | 700mA              |
| Input voltage         | AC 85-220V,50/60Hz |
| Light source          | 1x3W power LED     |
| Color                 | Pure Green         |
| Luminous Intensity    | 100-110Lm          |
| Operating temperature | -40-+70deg         |
| Size                  | 50x60mm            |
| Viewing angle         | 45deg              |
| Weight                | 65g                |