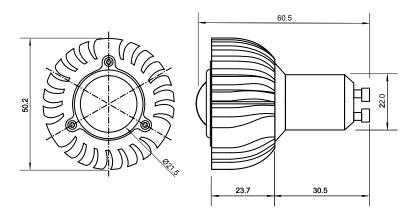

## GU10-1ARD1W

## **Specifications**

| Base type             | GU10               |
|-----------------------|--------------------|
| Forward Current       | 350mA              |
| Input voltage         | AC 85-220V,50/60Hz |
| Light source          | 1x1W power LED     |
| Color                 | RED                |
| Luminous Intensity    | 35-45Lm            |
| Operating temperature | -40-+70deg         |
| Size                  | 50x60mm            |
| Viewing angle         | 45deg              |
| Weight                | 65g                |