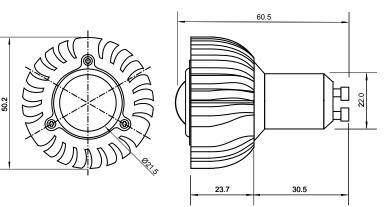

## GU10-1ARD3W

## Specifications

| Base type             | GU10               |
|-----------------------|--------------------|
| Forward Current       | 700mA              |
| Input voltage         | AC 85-220V,50/60Hz |
| Light source          | 1x3W power LED     |
| Color                 | RED                |
| Luminous Intensity    | 80-90Lm            |
| Operating temperature | -40-+70deg         |
| Size                  | 50x60mm            |
| Viewing angle         | 45deg              |
| Weight                | 65g                |