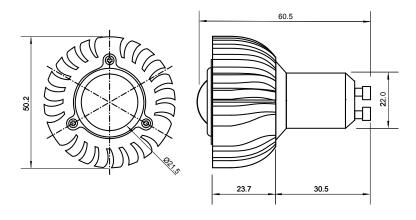

## **Specifications**

| Base type             | GU10                |
|-----------------------|---------------------|
| Forward Current       | 300mA               |
| Input voltage         | AC 85-220V,50/60Hz  |
| Light source          | 1x1W power LED      |
| Color                 | White(8000k-12000k) |
| Luminous Intensity    | 70-80Lm             |
| Operating temperature | -40-+70deg          |
| Size                  | 50x60mm             |
| Viewing angle         | 45deg               |
| Weight                | 65g                 |