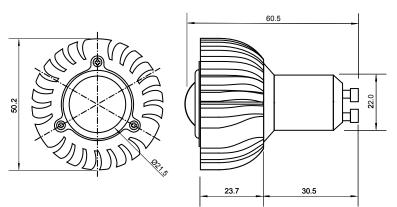

## GU10-1AWE3W

## Specifications

| Base type             | GU10                |
|-----------------------|---------------------|
| Forward Current       | 700mA               |
| Input voltage         | AC 85-220V,50/60Hz  |
| Light source          | 1x3W power LED      |
| Color                 | White(8000k-12000k) |
| Luminous Intensity    | 110-120Lm           |
| Operating temperature | -40-+70deg          |
| Size                  | 50x60mm             |
| Viewing angle         | 45deg               |
| Weight                | 65g                 |