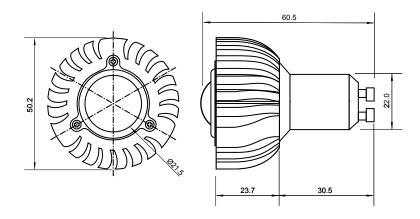

## **Specifications**

| Base type             | GU10                    |
|-----------------------|-------------------------|
| Forward Current       | 300mA                   |
| Input voltage         | AC 85-220V,50/60Hz      |
| Light source          | 1x1W power LED          |
| Color                 | Warm White(3000k-5000k) |
| Luminous Intensity    | 40-50Lm                 |
| Operating temperature | -40-+70deg              |
| Size                  | 50x60mm                 |
| Viewing angle         | 45deg                   |
| Weight                | 65g                     |