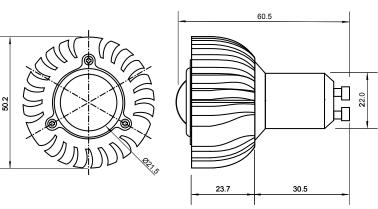

## GU10-1AWW3W

## Specifications

| Base type             | GU10                    |
|-----------------------|-------------------------|
| Forward Current       | 700mA                   |
| Input voltage         | AC 85-220V,50/60Hz      |
| Light source          | 1x3W power LED          |
| Color                 | Warm White(3000k-5000k) |
| Luminous Intensity    | 90-100Lm                |
| Operating temperature | -40-+70deg              |
| Size                  | 50x60mm                 |
| Viewing angle         | 45deg                   |
| Weight                | 65g                     |