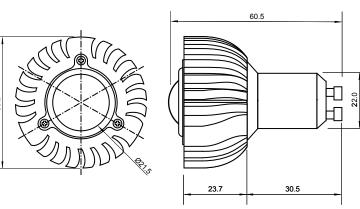

## Specifications

| Base type             | GU10               |
|-----------------------|--------------------|
| Forward Current       | 700mA              |
| Input voltage         | AC 85-220V,50/60Hz |
| Light source          | 1x3W power LED     |
| Color                 | Yellow             |
| Luminous Intensity    | 65-75Lm            |
| Operating temperature | -40-+70deg         |
| Size                  | 50x60mm            |
| Viewing angle         | 45deg              |
| Weight                | 65g                |