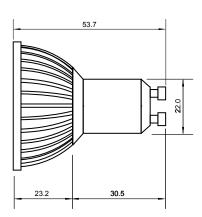

## **Specifications**

| Base type             | GU10               |
|-----------------------|--------------------|
| Forward Current       | 700mA              |
| Input voltage         | AC 85-220V,50/60Hz |
| Light source          | 1x3W power LED     |
| Color                 | Blue               |
| Luminous Intensity    | 25-35Lm            |
| Operating temperature | -40-+70deg         |
| Size                  | 50x54mm            |
| Viewing angle         | 45deg              |
| Weight                | 45g                |