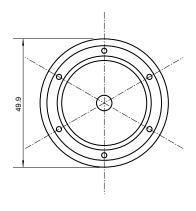

## **Specifications**

| Base type             | GU10               |
|-----------------------|--------------------|
| Forward Current       | 700mA              |
| Input voltage         | AC 85-220V,50/60Hz |
| Light source          | 1x3W power LED     |
| Color                 | Blue               |
| Luminous Intensity    | 25-35Lm            |
| Operating temperature | -40-+70deg         |
| Size                  | 50x54mm            |
| Viewing angle         | 45deg              |
| Weight                | 45g                |