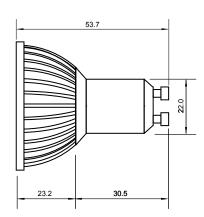

## **Specifications**

| Base type             | GU10               |
|-----------------------|--------------------|
| Forward Current       | 300mA              |
| Input voltage         | AC 85-220V,50/60Hz |
| Light source          | 1x1W power LED     |
| Color                 | Pure Green         |
| Luminous Intensity    | 50-60Lm            |
| Operating temperature | -40-+70deg         |
| Size                  | 50x54mm            |
| Viewing angle         | 45deg              |
| Weight                | 45g                |