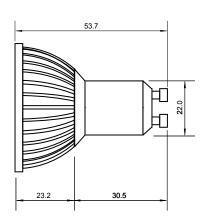

## **Specifications**

| Base type             | GU10               |
|-----------------------|--------------------|
| Forward Current       | 700mA              |
| Input voltage         | AC 85-220V,50/60Hz |
| Light source          | 1x3W power LED     |
| Color                 | Pure Green         |
| Luminous Intensity    | 100-110Lm          |
| Operating temperature | -40-+70deg         |
| Size                  | 50x54mm            |
| Viewing angle         | 45deg              |
| Weight                | 45g                |