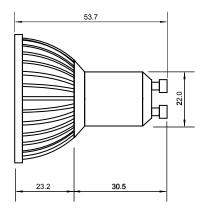

## Specifications

| Base type             | GU10               |
|-----------------------|--------------------|
| Forward Current       | 350mA              |
| Input voltage         | AC 85-220V,50/60Hz |
| Light source          | 1x1W power LED     |
| Color                 | RED                |
| Luminous Intensity    | 35-45Lm            |
| Operating temperature | -40-+70deg         |
| Size                  | 50x54mm            |
| Viewing angle         | 45deg              |
| Weight                | 45g                |