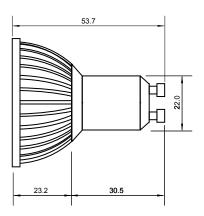

## **Specifications**

| Base type             | GU10               |
|-----------------------|--------------------|
| Forward Current       | 700mA              |
| Input voltage         | AC 85-220V,50/60Hz |
| Light source          | 1x3W power LED     |
| Color                 | RED                |
| Luminous Intensity    | 80-90Lm            |
| Operating temperature | -40-+70deg         |
| Size                  | 50x54mm            |
| Viewing angle         | 45deg              |
| Weight                | 45g                |