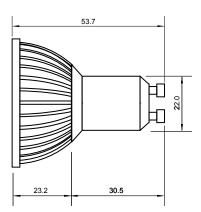

## **Specifications**

| Base type             | GU10                |
|-----------------------|---------------------|
| Forward Current       | 300mA               |
| Input voltage         | AC 85-220V,50/60Hz  |
| Light source          | 1x1W power LED      |
| Color                 | White(8000k-12000k) |
| Luminous Intensity    | 70-80Lm             |
| Operating temperature | -40-+70deg          |
| Size                  | 50x54mm             |
| Viewing angle         | 45deg               |
| Weight                | 45g                 |