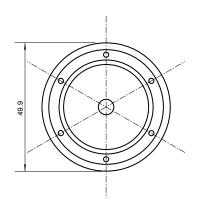

## **Specifications**

| Base type             | GU10                |
|-----------------------|---------------------|
| Forward Current       | 300mA               |
| Input voltage         | AC 85-220V,50/60Hz  |
| Light source          | 1x1W power LED      |
| Color                 | White(8000k-12000k) |
| Luminous Intensity    | 70-80Lm             |
| Operating temperature | -40-+70deg          |
| Size                  | 50x54mm             |
| Viewing angle         | 45deg               |
| Weight                | 45g                 |