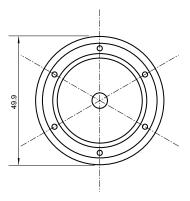

## Specifications

| Base type             | GU10                |
|-----------------------|---------------------|
| Forward Current       | 700mA               |
| Input voltage         | AC 85-220V,50/60Hz  |
| Light source          | 1x3W power LED      |
| Color                 | White(8000k-12000k) |
| Luminous Intensity    | 110-120Lm           |
| Operating temperature | -40-+70deg          |
| Size                  | 50x54mm             |
| Viewing angle         | 45deg               |
| Weight                | 45g                 |