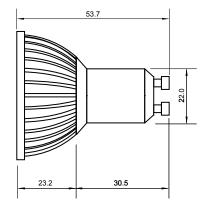

## Specifications

| Base type             | GU10                |
|-----------------------|---------------------|
| Forward Current       | 700mA               |
| Input voltage         | AC 85-220V,50/60Hz  |
| Light source          | 1x3W power LED      |
| Color                 | White(8000k-12000k) |
| Luminous Intensity    | 110-120Lm           |
| Operating temperature | -40-+70deg          |
| Size                  | 50x54mm             |
| Viewing angle         | 45deg               |
| Weight                | 45g                 |