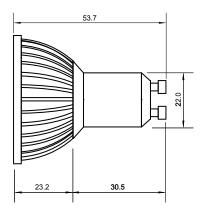

## Specifications

| Base type             | GU10                    |
|-----------------------|-------------------------|
| Forward Current       | 300mA                   |
| Input voltage         | AC 85-220V,50/60Hz      |
| Light source          | 1x1W power LED          |
| Color                 | Warm White(3000k-5000k) |
| Luminous Intensity    | 40-50Lm                 |
| Operating temperature | -40-+70deg              |
| Size                  | 50x54mm                 |
| Viewing angle         | 45deg                   |
| Weight                | 45g                     |