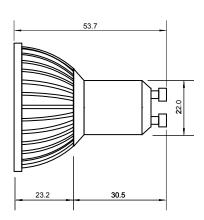

## **Specifications**

| Base type             | GU10               |
|-----------------------|--------------------|
| Forward Current       | 350mA              |
| Input voltage         | AC 85-220V,50/60Hz |
| Light source          | 1x1W power LED     |
| Color                 | Yellow             |
| Luminous Intensity    | 30-40Lm            |
| Operating temperature | -40-+70deg         |
| Size                  | 50x54mm            |
| Viewing angle         | 45deg              |
| Weight                | 45g                |