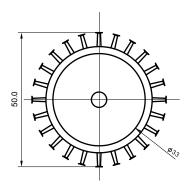

## Specifications

| Base type             | GU10               |
|-----------------------|--------------------|
| Forward Current       | 300mA              |
| Input voltage         | AC 85-220V,50/60Hz |
| Light source          | 1x1W power LED     |
| Color                 | Blue               |
| Luminous Intensity    | 8-12Lm             |
| Operating temperature | -40-+70deg         |
| Size                  | 50x63mm            |
| Viewing angle         | 45deg              |
| Weight                | 50g                |