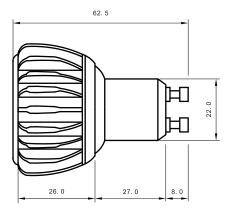

## Specifications

| Base type             | GU10               |
|-----------------------|--------------------|
| Forward Current       | 300mA              |
| Input voltage         | AC 85-220V,50/60Hz |
| Light source          | 1x1W power LED     |
| Color                 | Blue               |
| Luminous Intensity    | 8-12Lm             |
| Operating temperature | -40-+70deg         |
| Size                  | 50x63mm            |
| Viewing angle         | 45deg              |
| Weight                | 50g                |