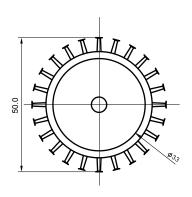

## **Specifications**

| Base type             | GU10               |
|-----------------------|--------------------|
| Forward Current       | 700mA              |
| Input voltage         | AC 85-220V,50/60Hz |
| Light source          | 1x3W power LED     |
| Color                 | Blue               |
| Luminous Intensity    | 24-30Lm            |
| Operating temperature | -40-+70deg         |
| Size                  | 50x63mm            |
| Viewing angle         | 45deg              |
| Weight                | 50g                |