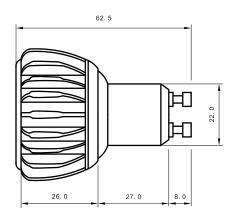

## **Specifications**

| Base type             | GU10               |
|-----------------------|--------------------|
| Forward Current       | 700mA              |
| Input voltage         | AC 85-220V,50/60Hz |
| Light source          | 1x3W power LED     |
| Color                 | Blue               |
| Luminous Intensity    | 24-30Lm            |
| Operating temperature | -40-+70deg         |
| Size                  | 50x63mm            |
| Viewing angle         | 45deg              |
| Weight                | 50g                |