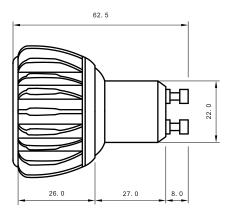

## Specifications

| Base type             | GU10               |
|-----------------------|--------------------|
| Forward Current       | 300mA              |
| Input voltage         | AC 85-220V,50/60Hz |
| Light source          | 1x1W power LED     |
| Color                 | Pure Green         |
| Luminous Intensity    | 50-60Lm            |
| Operating temperature | -40-+70deg         |
| Size                  | 50x63mm            |
| Viewing angle         | 45deg              |
| Weight                | 50g                |