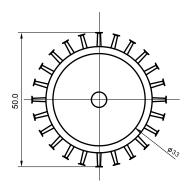

## Specifications

| Base type             | GU10               |
|-----------------------|--------------------|
| Forward Current       | 300mA              |
| Input voltage         | AC 85-220V,50/60Hz |
| Light source          | 1x1W power LED     |
| Color                 | Pure Green         |
| Luminous Intensity    | 50-60Lm            |
| Operating temperature | -40-+70deg         |
| Size                  | 50x63mm            |
| Viewing angle         | 45deg              |
| Weight                | 50g                |