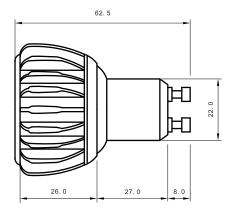

## **Specifications**

| Base type             | GU10               |
|-----------------------|--------------------|
| Forward Current       | 700mA              |
| Input voltage         | AC 85-220V,50/60Hz |
| Light source          | 1x3W power LED     |
| Color                 | Pure Green         |
| Luminous Intensity    | 90-100Lm           |
| Operating temperature | -40-+70deg         |
| Size                  | 50x63mm            |
| Viewing angle         | 45deg              |
| Weight                | 50g                |