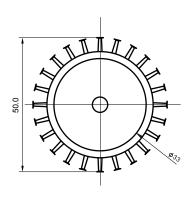

## **Specifications**

| Base type             | GU10               |
|-----------------------|--------------------|
| Forward Current       | 700mA              |
| Input voltage         | AC 85-220V,50/60Hz |
| Light source          | 1x3W power LED     |
| Color                 | Pure Green         |
| Luminous Intensity    | 90-100Lm           |
| Operating temperature | -40-+70deg         |
| Size                  | 50x63mm            |
| Viewing angle         | 45deg              |
| Weight                | 50g                |